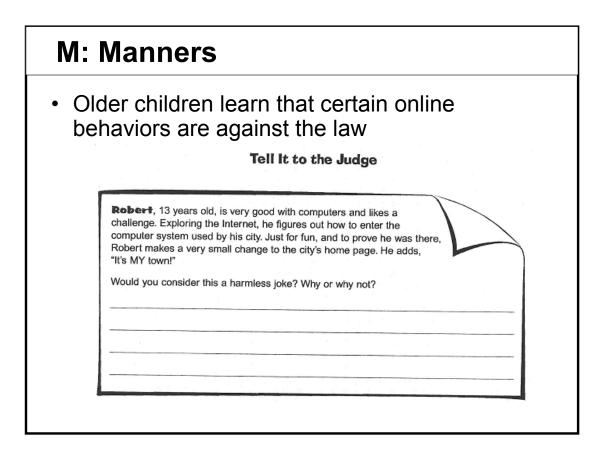

## S: Safety Delang With Optione Delange And real is planning a slumber party to celebrate her birthday. Her parents have set a limit of eight girls, so Sondra can't invite everyone insched like. Two girls who are left out overhear the plans. Angre, the your of the party should not go. They tell everyone in school the site's address. The girls invite everyone to add new reasons why they hate Sondra and to spread ugly rumors about her. When Sondra hears about the site, she gets a sick feeling in her stomach. Unable to ignore it, she checks the site often. Each day she finds a new nasty comment or joke about her. She feels hurt and powerless to defend herself. Sondra is too embarrassed to go to school and tells her parents she is sick. If you were Sondra's friend, what advice would you give her?