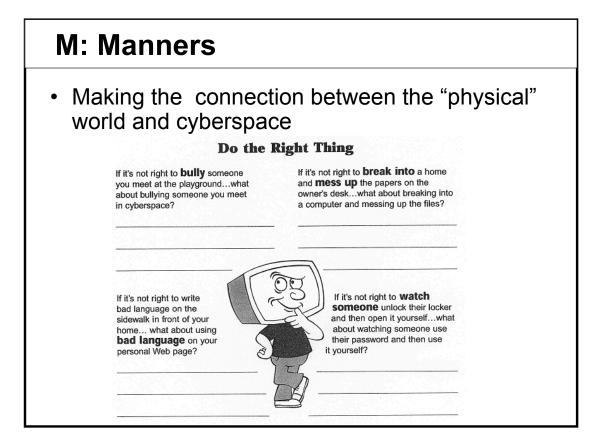

ty Delang With Optione Delange And real is planning a slumber party to celebrate her birthday. Her parents have set a limit of eight girls, so Sondra can't invite everyone insched like. Two girls who are left out overhear the plans. Angre, the your of the party should not go. They tell everyone in school the site's address. The girls invite everyone to add new reasons why they hate Sondra and to spread ugly rumors about her. When Sondra hears about the site, she gets a sick feeling in her stomach. Unable to ignore it, she checks the site often. Each day she finds a new nasty comment or joke about her. She feels hurt and powerless to defend herself. Sondra is too embarrassed to go to school and tells her parents she is sick. If you were Sondra's friend, what advice would you give her?









| adin Macmillan<br>Min McGraw-Hill                                                                     | Cyber Smar                                                                                                                                                                                                                                       |
|-------------------------------------------------------------------------------------------------------|--------------------------------------------------------------------------------------------------------------------------------------------------------------------------------------------------------------------------------------------------|
| Nome