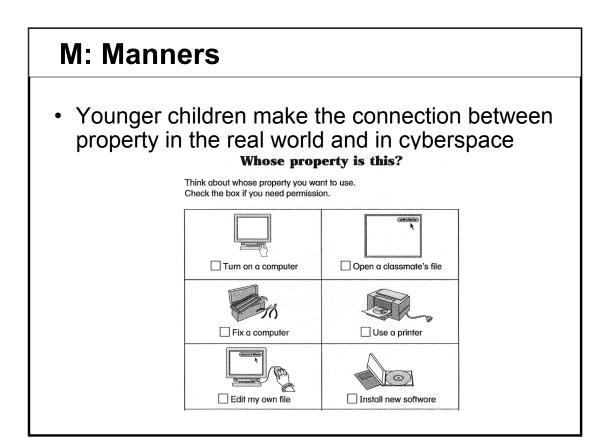

fety Delang With Optione Delange And real is planning a slumber party to celebrate her birthday. Her parents have set a limit of eight girls, so Sondra can't invite everyone insched like. Two girls who are left out overhear the plans. Angre, the your of the party should not go. They tell everyone in school the site's address. The girls invite everyone to add new reasons why they hate Sondra and to spread ugly rumors about her. When Sondra hears about the site, she gets a sick feeling in her stomach. Unable to ignore it, she checks the site often. Each day she finds a new nasty comment or joke about her. She feels hurt and powerless to defend herself. Sondra is too embarrassed to go to school and tells her parents she is sick. If you were Sondra's friend, what advice would you give her?









| adin Macmillan<br>Min McGraw-Hill                                                                     | Cyber Smar                                                                                                                                                                                                                                       |
|-------------------------------------------------------------------------------------------------------|--------------------------------------------------------------------------------------------------------------------------------------------------------------------------------------------------------------------------------------------------|
| Nome