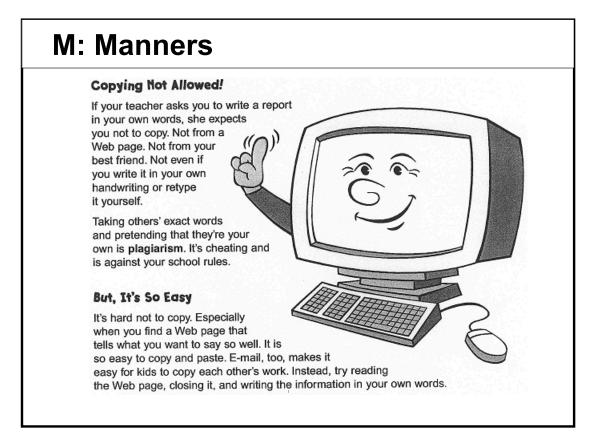

Delang With Optione Delange And real is planning a slumber party to celebrate her birthday. Her parents have set a limit of eight girls, so Sondra can't invite everyone insched like. Two girls who are left out overhear the plans. Angre, the your of the party should not go. They tell everyone in school the site's address. The girls invite everyone to add new reasons why they hate Sondra and to spread ugly rumors about her. When Sondra hears about the site, she gets a sick feeling in her stomach. Unable to ignore it, she checks the site often. Each day she finds a new nasty comment or joke about her. She feels hurt and powerless to defend herself. Sondra is too embarrassed to go to school and tells her parents she is sick. If you were Sondra's friend, what advice would you give her?









| adin Macmillan<br>Min McGraw-Hill                                                                     | Cyber Smar                                                                                                                                                                                                                                       |
|-------------------------------------------------------------------------------------------------------|--------------------------------------------------------------------------------------------------------------------------------------------------------------------------------------------------------------------------------------------------|
| Nome