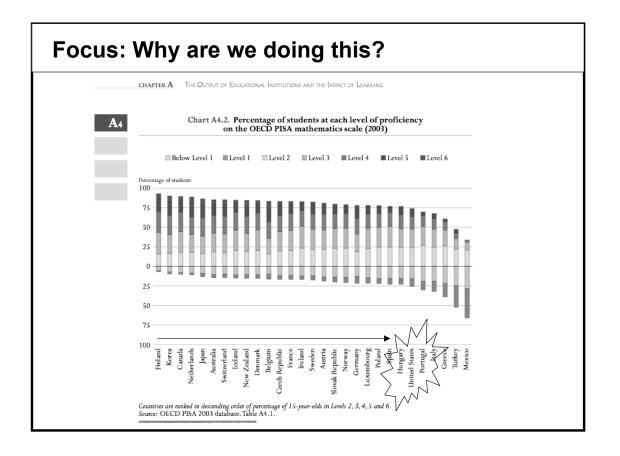

Focus on achievement with 21st Century Tools The Library of Congress AMERICAN MEMORY Words and Deeds in American History Letter, Mary Todd Lincoln to Abraham Lincoln advising her husband to remove the hesitant Gen. George B. McClellan from command, 2 November [1862]. (Abraham Lincoln Papers) Image 1 of 4 NEXT IMAGE Turn to image 1 Bibliographic information | Words and Deeds Home | Higher Quality Image (JPEG - 535K) F18627 6 Mar 8 Mor 2. My Dear Husband I have waited in wain to hear from you, get letter writing, will be char - itable enough to impute your vilence, to the right cause, Strangers come up from the x lett me you are well - which satisfies me very much - your hame is













## S: Safety Delang With Optione Delange And real is planning a slumber party to celebrate her