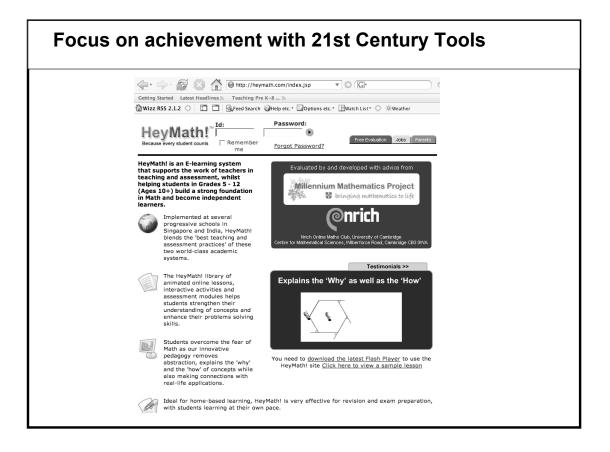

Focus on achievement with 21st Century Tools The Library of Congress AMERICAN MEMORY Words and Deeds in American History Letter, Mary Todd Lincoln to Abraham Lincoln advising her husband to remove the hesitant Gen. George B. McClellan from command, 2 November [1862]. (Abraham Lincoln Papers) Image 1 of 4 NEXT IMAGE Turn to image 1 Bibliographic information | Words and Deeds Home | Higher Quality Image (JPEG - 535K) F18627 6 Mar 8 Mor 2. My Dear Husband I have waited in wain to hear from you, get letter writing, will be char - itable enough to impute your vilence, to the right cause, Strangers come up from the x lett me you are well - which satisfies me very much - your hame is













## S: Safety Delang With Optione Delange And real is planning a slumber party to celebrate her bi