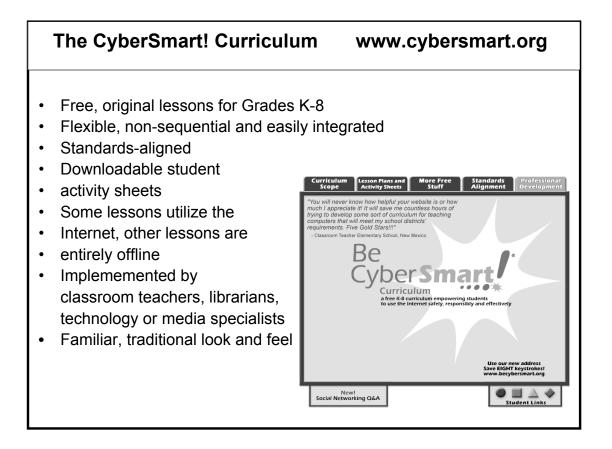

Focus on achievement with 21st Century Tools The Library of Congress AMERICAN MEMORY Words and Deeds in American History Letter, Mary Todd Lincoln to Abraham Lincoln advising her husband to remove the hesitant Gen. George B. McClellan from command, 2 November [1862]. (Abraham Lincoln Papers) Image 1 of 4 NEXT IMAGE Turn to image 1 Bibliographic information | Words and Deeds Home | Higher Quality Image (JPEG - 535K) F18627 6 Mar 8 Mor 2. My Dear Husband I have waited in wain to hear from you, get letter writing, will be char - itable enough to impute your vilence, to the right cause, Strangers come up from the x lett me you are well - which satisfies me very much - your hame is













## S: Safety Delang With Optione Delange And real is planning a slumber party to celebrate her birthday. Her parents have set a limit of eight girls, so Sondra can't invite everyone insched like. Two girls who are left out overhear the plans. Angre, the your of the party should not go. They tell everyone in school the site's address. The girls invite everyone to add new reasons why they hate Sondra and to spread ugly rumors about her. When Sondra hears about the site, she gets a sick feeling in her stomach. Unable to ignore it, she checks the site often. Each day she finds a new nasty comment or joke about her. She feels hurt and powerless to defend herself. Sondra is too embarrassed to go to school and tells her parents she is sick. If you were Sondra's friend, what advice would