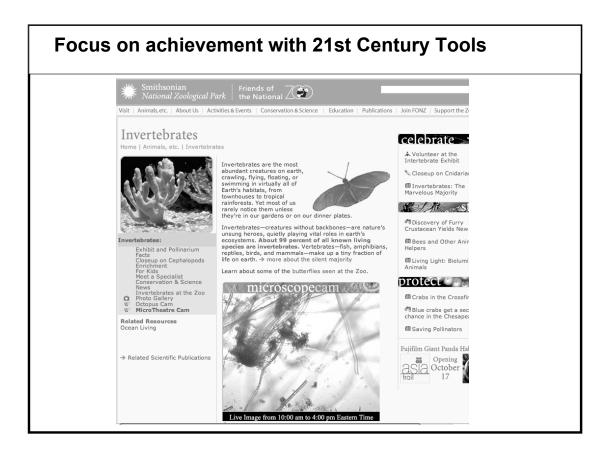

Focus on achievement with 21st Century Tools The Library of Congress AMERICAN MEMORY Words and Deeds in American History Letter, Mary Todd Lincoln to Abraham Lincoln advising her husband to remove the hesitant Gen. George B. McClellan from command, 2 November [1862]. (Abraham Lincoln Papers) Image 1 of 4 NEXT IMAGE Turn to image 1 Bibliographic information | Words and Deeds Home | Higher Quality Image (JPEG - 535K) F18627 6 Mar 8 Mor 2. My Dear Husband I have waited in wain to hear from you, get letter writing, will be char - itable enough to impute your vilence, to the right cause, Strangers come up from the x lett me you are well - which satisfies me very much - your hame is













## S: Safety Delang With Optione Delange And real is planning a slumber party to celebrate her birt