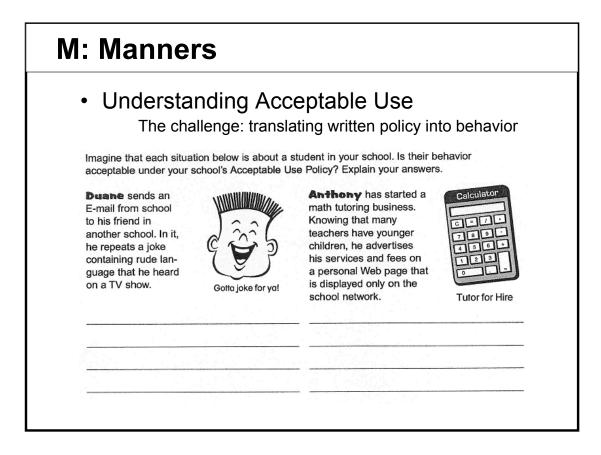

Safety Delang With Optione Delange And real is planning a slumber party to celebrate her birthday. Her parents have set a limit of eight girls, so Sondra can't invite everyone insched like. Two girls who are left out overhear the plans. Angre, the your of the party should not go. They tell everyone in school the site's address. The girls invite everyone to add new reasons why they hate Sondra and to spread ugly rumors about her. When Sondra hears about the site, she gets a sick feeling in her stomach. Unable to ignore it, she checks the site often. Each day she finds a new nasty comment or joke about her. She feels hurt and powerless to defend herself. Sondra is too embarrassed to go to school and tells her parents she is sick. If you were Sondra's friend, what advice would you give her?









| adin Macmillan<br>Min McGraw-Hill                                                                     | Cyber Smar                                                                                                                                                                                                                                       |
|-------------------------------------------------------------------------------------------------------|--------------------------------------------------------------------------------------------------------------------------------------------------------------------------------------------------------------------------------------------------|
| Nome